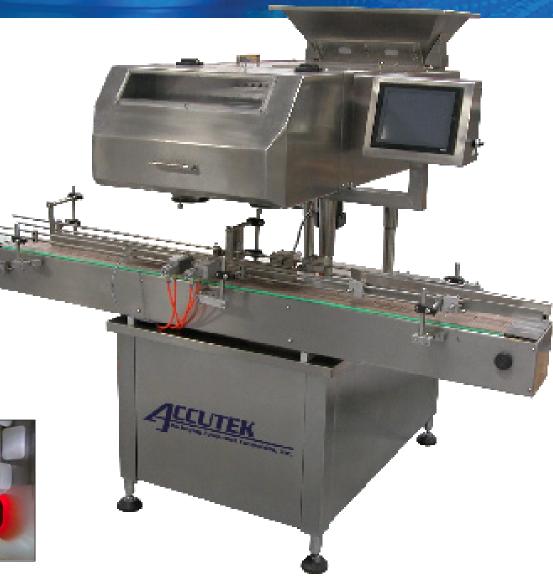

## Auto AccuCounter

Automatic Tablet Counter / Filler

## **Options:**

- Bulk loader elevator system
- Expanded conveyor and material handling systems

Auto AccuCounter

Automatic Tablet Counter / Filler

The Accutek Automatic AccuCounter is suitable for the electronic counting and filling of hard gelatin capsules, softgels, tablets, round pills, hard candies and a wide range of other solid products. Utilizing a three step, 16 channel, vibratory plates the Auto AccuCounter can output up to 3000\* pieces per minute with less then 1% error rate. The range of container fills can be adjusted from as little as 20 piece per container up to 999. Each machine is designed for continuous operation by automatically advancing containers without shutting down the vibrator, at a maximum speed up to 60 CPM.

Height: 59" (150 cm) Length: 63" (160 cm)

Depth: 56" (142 cm)

Weight:

Approx: 1,212 lbs. (500 kg)

Count/Fill Speed:

Up to 3000 ps/min\*

Electrical:

220VAC, 10AMP