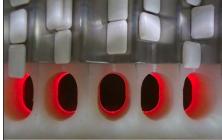

Auto AccuCounter machines feature computer controlled dynamic scan counting for each channel feeder. This allows operators to see the individual output of each channel to ensure accurate piece counts and diagnose any troublesome backups. AccuCounter systems also feature self checking sensors that in the event of an operating error identify and help diagnose the problem for minimal downtime.