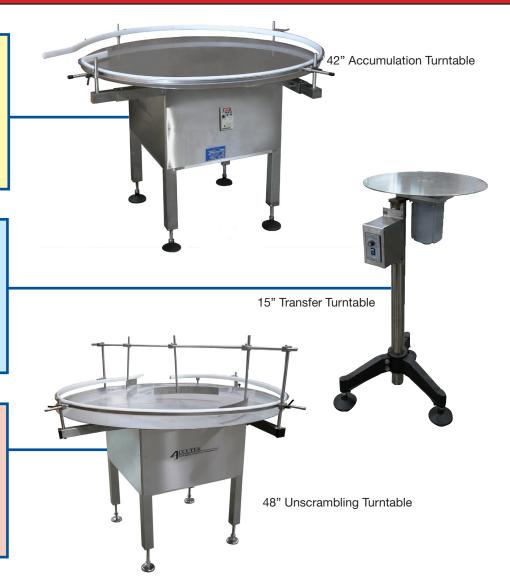

## Turntables

Unscrambling, Transfering, and Accumulation Tables

## **ACCUMULATION TURNTABLE**

The accumulation turntables are designed to collect your filled bottles. Turntables are also available in many different sizes. They can be added to your existing line or purchased with a complete filling system. Turntable tops are available in polished stainless steel or polyethylene, and are cut to create a perfect circle. They are adjustable up to 4 inches. Accutek's Accumulatrion turntables are powered tables that unload from the conveyor. Our turntables are constructed from the highest quality stainless materials with variable speed drives, reversible rotation, and are height-adjustable..

## **TRANSFER TURNTABLE**

The Transefer turntables are designed to move your containers from one conveyor to another in you packaginag line. They can be added to your existing line or purchased with a complete filling system. Turntable tops are available in polished stainless steel or polyethylene. They are cut to crate a perfect circle. They are adjustable up to 4 inches. Accutek's turntables are powered tables that load, unload and transfer bottles to and from the conveyor. Our turntables are constructed from the highest quality stainless materials with variable speed drives, reversible rotation, and are height-adjustable.

## **UNSCRAMBLING TURNTABLE**

The unscrambling turntables are designed to load your containers onto the filling machine line. Turntables can be added to your existing line or purchased with a complete filling system. Turntable tops are available in polished stainless steel or polyethylene. They are cut to crate a perfect circle. They are adjustable up to 4 inches. Accutek's Unscrambling turntables are powered tables that unscramble and load bottles onto the conveyor. Our turntables are constructed from the highest quality stainless materials with variable speed drives, reversible rotation, and are height-adjustable.